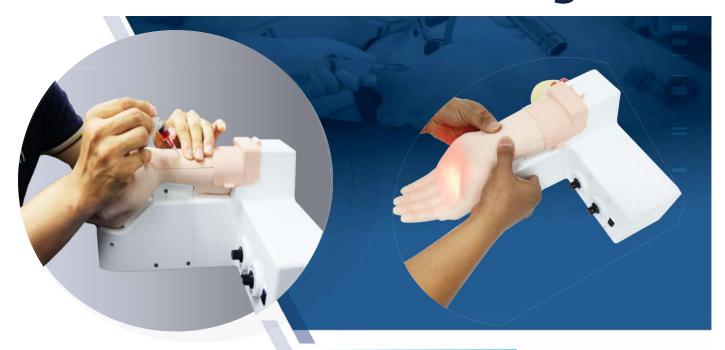

## **DESCRIZIONE**

Simulatore Medico estremamente realistico e dotato di inserto in pelle morbida completo di arterie e pompa per la riproduzione del circolo sanguigno ideale per l'addestramento di medici, infermieri e personale sanitario alla tecnica del prelievo dall'arteria radiale e il Test di Allen su paziente adulto.

Il modello del braccio e il cuscinetto della pelle sono simili a quelli del braccio umano reale. Intensità e frequenza del battito modificabili.

Possibilità di controllo del flusso sanguigno durante l'addestramento alla puntura arteriosa. Resistenza realistica alla parete arteriosa durante l'addestramento.

Difficile trovare i segni dell'ago dopo le punture.

Skin&Vein Pad tutto in uno; facile installazione e sostituzione della pelle

Il colore del palmo cambia durante il test di Allen

Facile pulizia, facile manutenzione.